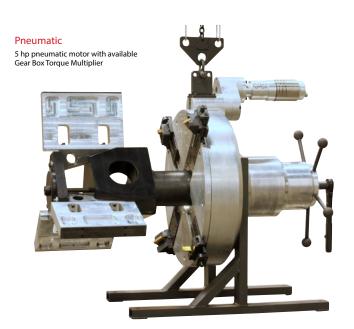

I.D. Clamping Pipe Beveling tool 8.75" I.D. to 36" O.D. 222.25 mm I.D. to 914.4 mm O.D.

Portable, easy to align and secure to heavy wall pipe up to 36" O.D.

## **Key Features**

- Rigidly clamps to pipe up to 36"
- Pneumatic or hydraulic motor choices
- $\bullet\ 8 sets of clampribs and pads and 2 wedges coverent ire range$
- Formed tool bits can be used for m.w.t. up to 2.5"
- Preps all pipe alloys
- Bevels any angle of weld prep
- Simple to operate
- Patented safety chain and dual spring hanger makes tool alignment easy and safe
- Availablel.D.tracker,adjustableheightfacingandtoolpostswith preset angles
- Sliding tool post is simple to adjust and easy to secure

## Rugged, built for the toughest applications

 $The Terminator MILLHOG \^{\rm is} a ruggedly constructed precision pipe beveling machine for performing weld joint bevels at any angle on pipe ends up to 36 \~.$ 

Built with state of the art materials that are precision machined, he attreated and hardened, the Terminator is designed to provide years of trouble free service on the toughest applications.

Agearboxtorque multiplier can be added that doubles the torque and slows the rpm which permits the cutter blade to get under the material and pullathick chiponalloys prone to work hardening such as stainless, duplex and other super alloys.