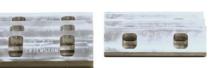

Tool Post Base and Angled Tool Post flat blade

Tool Post Base and adjustable height facing blade

1 Clamp Rib Set The T1 Clamp Ribs are made of hardened steel. Clamp Pads and Clamp Extensions attach to them.

2 Clamp Rib Extension Sets

Clamp Extensions fit between Clamp Ribs and Clamp Pads to effectively increase their range and reduce the amount of more costly Clamp Pads.

5 Clamp Pad Sets Clamp pads are made of aircraft quality aluminum and have heat treated Pad Corners that make contact with the pipe I.D. and are replaceable when worn.