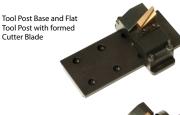

## Terminator MILLHOG

I.D. Clamping Pipe Beveling tool 8.75" I.D. to 36" O.D. 222.25 mm I.D. to 914.4 mm O.D.

The Terminator has four positions for cutting tools. Each position accepts a Tool Post Base Assembly and a Tool Post. Standard equipment for the Terminator includes two Tool Post Base Assemblies and one Flat Tool Post.

The Tool Post Base Assembly Includes feed screw assembly for precise Tool Post and Cutter Blade alignment.

Flat Tool Posts Holds formed Cutter Blades

Tool Posts with preset angles are designed for heavy wall applications and share common Cutter Blades to achieve different angles of bevel