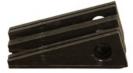

Tool Post Base and Angled Tool Post flat blade

Tool Post Base and adjustable height facing blade

1 Clamp Rib Set The T1 Clamp Ribs are made of hardened steel. Clamp Pads and Clamp Extensions attach to them.

2 Clamp Rib Extension Sets

Clamp Extensions fit between Clamp Ribs and Clamp Pads to effectively increase their range and reduce the amount of more costly Clamp Pads.

5 Clamp Pad Sets Clamp pads are made of aircraft quality aluminum and have heat treated Pad Corners that make contact with the pipe I.D. and are replaceable when worn.