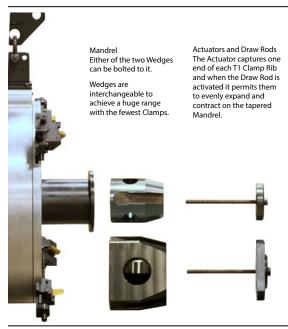

Small wedge with T1 Clamp Ribs,

Large Wedge with T1 Clamp Ribs 314 Extension and T6 Clamp Ribs

## Terminator Clamp Ribs, Pad and Extension Selector

| - communication containing a second containing |       |        |            |                           |                                 |          |          |          |
|--------------------------------------------------------------------------------------------------------------------------------------------------------------------------------------------------------------------------------------------------------------------------------------------------------------------------------------------------------------------------------------------------------------------------------------------------------------------------------------------------------------------------------------------------------------------------------------------------------------------------------------------------------------------------------------------------------------------------------------------------------------------------------------------------------------------------------------------------------------------------------------------------------------------------------------------------------------------------------------------------------------------------------------------------------------------------------------------------------------------------------------------------------------------------------------------------------------------------------------------------------------------------------------------------------------------------------------------------------------------------------------------------------------------------------------------------------------------------------------------------------------------------------------------------------------------------------------------------------------------------------------------------------------------------------------------------------------------------------------------------------------------------------------------------------------------------------------------------------------------------------------------------------------------------------------------------------------------------------------------------------------------------------------------------------------------------------------------------------------------------------|-------|--------|------------|---------------------------|---------------------------------|----------|----------|----------|
| I.D. Range I.E                                                                                                                                                                                                                                                                                                                                                                                                                                                                                                                                                                                                                                                                                                                                                                                                                                                                                                                                                                                                                                                                                                                                                                                                                                                                                                                                                                                                                                                                                                                                                                                                                                                                                                                                                                                                                                                                                                                                                                                                                                                                                                                 |       | I.D. F | I.D. Range |                           | Clamp                           | Wedge    | Actuator | Draw Rod |
| (in)                                                                                                                                                                                                                                                                                                                                                                                                                                                                                                                                                                                                                                                                                                                                                                                                                                                                                                                                                                                                                                                                                                                                                                                                                                                                                                                                                                                                                                                                                                                                                                                                                                                                                                                                                                                                                                                                                                                                                                                                                                                                                                                           |       | (mm)   |            | Combination               |                                 | Part No. | Part No. | Part No. |
| 8.625                                                                                                                                                                                                                                                                                                                                                                                                                                                                                                                                                                                                                                                                                                                                                                                                                                                                                                                                                                                                                                                                                                                                                                                                                                                                                                                                                                                                                                                                                                                                                                                                                                                                                                                                                                                                                                                                                                                                                                                                                                                                                                                          | 10.75 | 219.08 | 273.05     | T1                        | Clamp Rib                       | T-17     | T-14     | T-16     |
| 10.50                                                                                                                                                                                                                                                                                                                                                                                                                                                                                                                                                                                                                                                                                                                                                                                                                                                                                                                                                                                                                                                                                                                                                                                                                                                                                                                                                                                                                                                                                                                                                                                                                                                                                                                                                                                                                                                                                                                                                                                                                                                                                                                          | 12.75 | 266.70 | 323.85     | T1 & T2                   | Clamp Rib & Pad Set             | T-17     | T-14     | T-16     |
| 12.50                                                                                                                                                                                                                                                                                                                                                                                                                                                                                                                                                                                                                                                                                                                                                                                                                                                                                                                                                                                                                                                                                                                                                                                                                                                                                                                                                                                                                                                                                                                                                                                                                                                                                                                                                                                                                                                                                                                                                                                                                                                                                                                          | 14.75 | 317.50 | 374.65     | T1 & T3                   | Clamp Rib & Pad Set             | T-17     | T-14     | T-16     |
| 14.50                                                                                                                                                                                                                                                                                                                                                                                                                                                                                                                                                                                                                                                                                                                                                                                                                                                                                                                                                                                                                                                                                                                                                                                                                                                                                                                                                                                                                                                                                                                                                                                                                                                                                                                                                                                                                                                                                                                                                                                                                                                                                                                          | 16.75 | 368.30 | 425.45     | T1 & T4                   | Clamp Rib & Pad Set             | T-17     | T-14     | T-16     |
| 16.50                                                                                                                                                                                                                                                                                                                                                                                                                                                                                                                                                                                                                                                                                                                                                                                                                                                                                                                                                                                                                                                                                                                                                                                                                                                                                                                                                                                                                                                                                                                                                                                                                                                                                                                                                                                                                                                                                                                                                                                                                                                                                                                          | 18.75 | 419.10 | 476.25     | T1 & T5                   | Clamp Rib & Pad Set             | T-17     | T-14     | T-16     |
| 18.50                                                                                                                                                                                                                                                                                                                                                                                                                                                                                                                                                                                                                                                                                                                                                                                                                                                                                                                                                                                                                                                                                                                                                                                                                                                                                                                                                                                                                                                                                                                                                                                                                                                                                                                                                                                                                                                                                                                                                                                                                                                                                                                          | 20.75 | 469.90 | 527.05     | T1 & T-219 Extension & T2 | Clamp Rib & Extension & Pad Set | T-17     | T-14     | T-16     |
| 20.50                                                                                                                                                                                                                                                                                                                                                                                                                                                                                                                                                                                                                                                                                                                                                                                                                                                                                                                                                                                                                                                                                                                                                                                                                                                                                                                                                                                                                                                                                                                                                                                                                                                                                                                                                                                                                                                                                                                                                                                                                                                                                                                          | 22.75 | 520.70 | 577.85     | T1 & T-219 Extension & T3 | Clamp Rib & Extension & Pad Set | T-17     | T-14     | T-16     |
| 22.50                                                                                                                                                                                                                                                                                                                                                                                                                                                                                                                                                                                                                                                                                                                                                                                                                                                                                                                                                                                                                                                                                                                                                                                                                                                                                                                                                                                                                                                                                                                                                                                                                                                                                                                                                                                                                                                                                                                                                                                                                                                                                                                          | 24.75 | 571.50 | 628.65     | T1 & T-219 Extension & T4 | Clamp Rib & Extension & Pad Set | T-17     | T-14     | T-16     |
| 24.50                                                                                                                                                                                                                                                                                                                                                                                                                                                                                                                                                                                                                                                                                                                                                                                                                                                                                                                                                                                                                                                                                                                                                                                                                                                                                                                                                                                                                                                                                                                                                                                                                                                                                                                                                                                                                                                                                                                                                                                                                                                                                                                          | 26.75 | 622.30 | 679.45     | T1 & T-219 Extension & T5 | Clamp Rib & Extension & Pad Set | T-17     | T-14     | T-16     |
| 14.75                                                                                                                                                                                                                                                                                                                                                                                                                                                                                                                                                                                                                                                                                                                                                                                                                                                                                                                                                                                                                                                                                                                                                                                                                                                                                                                                                                                                                                                                                                                                                                                                                                                                                                                                                                                                                                                                                                                                                                                                                                                                                                                          | 16.25 | 374.65 | 412.75     | T1                        | Clamp Rib                       | T-18     | T-15     | T-16     |
| 16.00                                                                                                                                                                                                                                                                                                                                                                                                                                                                                                                                                                                                                                                                                                                                                                                                                                                                                                                                                                                                                                                                                                                                                                                                                                                                                                                                                                                                                                                                                                                                                                                                                                                                                                                                                                                                                                                                                                                                                                                                                                                                                                                          | 18.50 | 406.40 | 469.90     | T1 & T2                   | Clamp Rib & Pad Set             | T-18     | T-15     | T-16     |
| 18.00                                                                                                                                                                                                                                                                                                                                                                                                                                                                                                                                                                                                                                                                                                                                                                                                                                                                                                                                                                                                                                                                                                                                                                                                                                                                                                                                                                                                                                                                                                                                                                                                                                                                                                                                                                                                                                                                                                                                                                                                                                                                                                                          | 20.50 | 457.20 | 520.70     | T1 & T3                   | Clamp Rib & Pad Set             | T-18     | T-15     | T-16     |
| 20.00                                                                                                                                                                                                                                                                                                                                                                                                                                                                                                                                                                                                                                                                                                                                                                                                                                                                                                                                                                                                                                                                                                                                                                                                                                                                                                                                                                                                                                                                                                                                                                                                                                                                                                                                                                                                                                                                                                                                                                                                                                                                                                                          | 22.50 | 508.00 | 571.50     | T1 & T4                   | Clamp Rib & Pad Set             | T-18     | T-15     | T-16     |
| 22.00                                                                                                                                                                                                                                                                                                                                                                                                                                                                                                                                                                                                                                                                                                                                                                                                                                                                                                                                                                                                                                                                                                                                                                                                                                                                                                                                                                                                                                                                                                                                                                                                                                                                                                                                                                                                                                                                                                                                                                                                                                                                                                                          | 24.50 | 558.80 | 622.30     | T1 & T5                   | Clamp Rib & Pad Set             | T-18     | T-15     | T-16     |
| 24.00                                                                                                                                                                                                                                                                                                                                                                                                                                                                                                                                                                                                                                                                                                                                                                                                                                                                                                                                                                                                                                                                                                                                                                                                                                                                                                                                                                                                                                                                                                                                                                                                                                                                                                                                                                                                                                                                                                                                                                                                                                                                                                                          | 26.50 | 609.60 | 673.10     | T1 & T6                   | Clamp Rib & Pad Set             | T-18     | T-15     | T-16     |
| 26.00                                                                                                                                                                                                                                                                                                                                                                                                                                                                                                                                                                                                                                                                                                                                                                                                                                                                                                                                                                                                                                                                                                                                                                                                                                                                                                                                                                                                                                                                                                                                                                                                                                                                                                                                                                                                                                                                                                                                                                                                                                                                                                                          | 28.50 | 660.40 | 723.90     | T1 & T-374 Extension & T2 | Clamp Rib & Extension & Pad Set | T-18     | T-15     | T-16     |
| 28.00                                                                                                                                                                                                                                                                                                                                                                                                                                                                                                                                                                                                                                                                                                                                                                                                                                                                                                                                                                                                                                                                                                                                                                                                                                                                                                                                                                                                                                                                                                                                                                                                                                                                                                                                                                                                                                                                                                                                                                                                                                                                                                                          | 30.50 | 711.20 | 774.70     | T1 & T-374 Extension & T3 | Clamp Rib & Extension & Pad Set | T-18     | T-15     | T-16     |
| 30.00                                                                                                                                                                                                                                                                                                                                                                                                                                                                                                                                                                                                                                                                                                                                                                                                                                                                                                                                                                                                                                                                                                                                                                                                                                                                                                                                                                                                                                                                                                                                                                                                                                                                                                                                                                                                                                                                                                                                                                                                                                                                                                                          | 32.50 | 762.00 | 825.50     | T1 & T-374 Extension & T4 | Clamp Rib & Extension & Pad Set | T-18     | T-15     | T-16     |
| 32.00                                                                                                                                                                                                                                                                                                                                                                                                                                                                                                                                                                                                                                                                                                                                                                                                                                                                                                                                                                                                                                                                                                                                                                                                                                                                                                                                                                                                                                                                                                                                                                                                                                                                                                                                                                                                                                                                                                                                                                                                                                                                                                                          | 34.50 | 812.80 | 876.30     | T1 & T-374 Extension & T5 | Clamp Rib & Extension & Pad Set | T-18     | T-15     | T-16     |
| 34.00                                                                                                                                                                                                                                                                                                                                                                                                                                                                                                                                                                                                                                                                                                                                                                                                                                                                                                                                                                                                                                                                                                                                                                                                                                                                                                                                                                                                                                                                                                                                                                                                                                                                                                                                                                                                                                                                                                                                                                                                                                                                                                                          | 36.50 | 863.60 | 927.10     | T1 & T-374 Extension & T6 | Clamp Rib & Extension & Pad Set | T-18     | T-15     | T-16     |