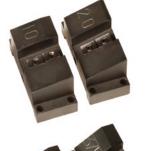

Tool Post Base and Angled Tool Post flat blade

Tool Post Base and adjustable height facing blade

1 Clamp Rib Set The T1 Clamp Ribs are made of hardened steel. Clamp Pads and Clamp Extensions attach to them.

2 Clamp Rib Extension Sets

Clamp Extensions fit between Clamp Ribs and Clamp Pads to effectively increase their range and reduce the amount of more costly Clamp Pads.

5 Clamp Pad Sets Clamp pads are made of aircraft quality aluminum and have heat treated Pad Corners that make contact with the pipe I.D. and are replaceable when worn.