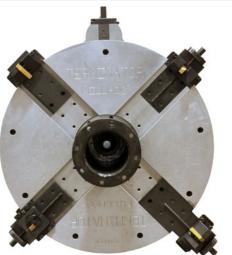

## Terminator MILLHOG

I.D. Clamping Pipe Beveling tool 8.75" I.D. to 36" O.D. 222.25 mm I.D. to 914.4 mm O.D.

The Terminator has four positions for cutting tools. Each position accepts a Tool Post Base Assembly and a Tool Post. Standard equipment for the Terminator includes two Tool Post Base Assemblies and one Flat Tool Post.

The Tool Post Base Assembly Includes feed screw assembly for precise Tool Post and Cutter Blade alignment.

Flat Tool Posts Holds formed Cutter Blades

Tool Posts with preset angles are designed for heavy wall applications and share common Cutter Blades to achieve different angles of bevel

Tool Post Base and Angled Tool Post flat blade

Tool Post Base and adjustable height facing blade

1 Clamp Rib Set The T1 Clamp Ribs are made of hardened steel. Clamp Pads and Clamp Extensions attach to them.