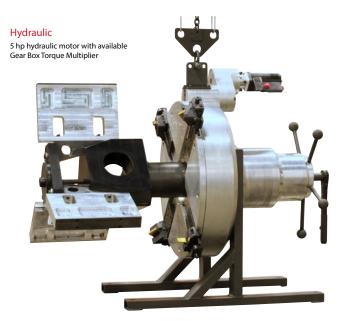

## Rugged, built for the toughest applications

 $The Terminator MILLHOG \^{\rm is} a ruggedly constructed precision pipe beveling machine for performing weld joint bevels at any angle on pipe ends up to 36 \~.$ 

Built with state of the art materials that are precision machined, he attreated and hardened, the Terminator is designed to provide years of trouble free service on the toughest applications.

Agearboxtorque multiplier can be added that doubles the torque and slows the rpm which permits the cutter blade to get under the material and pullathick chiponalloys prone to work hardening such as stainless, duplex and other super alloys.

## Terminator MILLHOG

I.D. Clamping Pipe Beveling tool 8.75" I.D. to 36" O.D. 222.25 mm I.D. to 914.4 mm O.D.

The Terminator has four positions for cutting tools. Each position accepts a Tool Post Base Assembly and a Tool Post. Standard equipment for the Terminator includes two Tool Post Base Assemblies and one Flat Tool Post.

| Working Range                   | 8.625in (219 mm) I.D. to 36in (914.4 mm) O.D. |                                 |  |
|---------------------------------|-----------------------------------------------|---------------------------------|--|
| Motor                           | Pneumatic                                     | Hydraulic                       |  |
|                                 | 5 hp (3728 W)                                 | 5 HP / 8-12 gpm (30.3-45.4 l/mi |  |
|                                 | 90 psi (6.2 bar)                              | @ 1500 psi (102 bar)            |  |
|                                 | 95 cfm (2690 l/min)                           | 20 gal (75.7 l) reservioir      |  |
| Speed                           | 4 rpm                                         | 1 rpm - 4 rpm                   |  |
| Speed with Off-Set Gear Reducer | 2 rpm with gear reducer                       | 1 rpm - 2 rpm                   |  |
| Minimum Clearance               | 30in (762 mm)                                 | 30in (762 mm)                   |  |
| Head Length                     | 50in (1270 mm)                                | 50in (1270 mm)                  |  |
| Working Weight                  | 700 lbs (318 kg)                              | 700 lbs (318 kg)                |  |
| Shipping Weight                 | 1375 lbs (623.7 kg)                           | 1375 lbs (623.7 kg)             |  |
| Shipping Dimensions             | 36in x 54in x 48in                            | 36in x 54in x 48in              |  |
|                                 | 915 mm x 1372 mm x 1219 mm                    | 915 mm x 1372 mm x 1219 mm      |  |