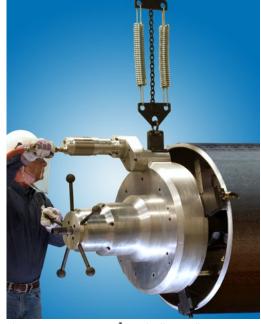

## Rugged, built for the toughest applications

 $The Terminator MILLHOG \^{\rm is} a ruggedly constructed precision pipe beveling machine for performing weld joint bevels at any angle on pipe ends up to 36 \~.$ 

TheincludedsafetychainspringhangerpermitstheTerminatortobesafely andeasilyalignedandsecuredsquaretothepipe.TheavailableI.D.tracker createsprecisionsymmetricalbevelsonoutofroundpipeatanyangleand formed tool bits are available for pipe with wall thicknesses up to 2.5".

The patented Dual Spring Hanger and Safety Chain provide a perceptible feel that the tool is aligned to the pipe as the clamps tighten. The safety chain prevents the possibility of over extending the spring and provides a failsafe catch should the springs fail.