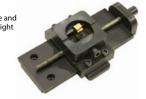

The Tool Post Base Assembly Includes feed screw assembly for precise Tool Post and Cutter Blade alignment.

Flat Tool Posts Holds formed Cutter Blades

Tool Posts with preset angles are designed for heavy wall applications and share common Cutter Blades to achieve different angles of bevel

Tool Post Base and Angled Tool Post flat blade

Tool Post Base and adjustable height facing blade

1 Clamp Rib Set The T1 Clamp Ribs are made of hardened steel. Clamp Pads and Clamp Extensions attach to them.